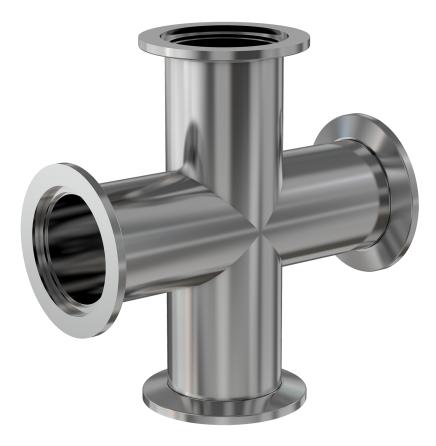

# **ISO-KF4-way cross** NW-404-way cross, extended ports

Part number: 4C-NW-40H

### ISO-KF 4-way cross NW-40 4-way cross, extended ports

- ISO-KF flanges are manufactured in accordance with DIN 28403 and ISO 2861
- Most common standard lengths and sizes listed
- Many others available, including a range of 316L material and preps for metric tubing
- Contact us at 800-824-4166 if you can't find exactly what you need

#### 4C-NW-40H

| Parameters        | Specifications                                                                             |
|-------------------|--------------------------------------------------------------------------------------------|
| Flange Size       | DN 40 ISO-KF                                                                               |
| Cross Type        | 4-Way                                                                                      |
| Material          | 304 stainless                                                                              |
| Tube OD           | 1-1/2"                                                                                     |
| Port Length       | 2.56"                                                                                      |
| Vacuum Range      | FKM: 1 · 10 <sup>-8</sup> mbar to 1 bar<br>Metal seal: 1 · 10 <sup>-10</sup> mbar to 1 bar |
| Temperature Range | FKM: -20 °C to 180 °C<br>Metal seal: -270 °C to 150 °C                                     |
| Weight            | 1.04 lbs                                                                                   |