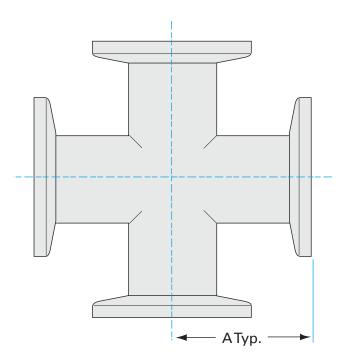

# **ISO-KF4-way cross** NW-404-way cross, extended ports

Part number: 4C-NW-40H

### ISO-KF 4-way cross NW-40 4-way cross, extended ports

- ISO-KF flanges are manufactured in accordance with DIN 28403 and ISO 2861
- Most common standard lengths and sizes listed
- Many others available, including a range of 316L material and preps for metric tubing
- Contact us at 800-824-4166 if you can't find exactly what you need

Similar Image

| Dimensions<br>(in inches) |       |
|---------------------------|-------|
| Dim A                     | 2.56″ |

#### 4C-NW-40H

| Parameters        | Specifications                                                                             |
|-------------------|--------------------------------------------------------------------------------------------|
| Flange Size       | DN 40 ISO-KF                                                                               |
| Cross Type        | 4-Way                                                                                      |
| Material          | 304 stainless                                                                              |
| Tube OD           | 1-1/2"                                                                                     |
| Port Length       | 2.56"                                                                                      |
| Vacuum Range      | FKM: 1 · 10 <sup>-8</sup> mbar to 1 bar<br>Metal seal: 1 · 10 <sup>-10</sup> mbar to 1 bar |
| Temperature Range | FKM: -20 °C to 180 °C<br>Metal seal: -270 °C to 150 °C                                     |
| Weight            | 1.04 lbs                                                                                   |