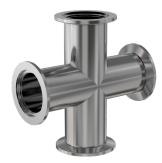

# **ISO-KF4-way cross** NW-404-way cross, extended ports

Part number: 4C-NW-40H

### ISO-KF 4-way cross NW-40 4-way cross, extended ports

- ISO-KF flanges are manufactured in accordance with DIN 28403 and ISO 2861
- Most common standard lengths and sizes listed
- Many others available, including a range of 316L material and preps for metric tubing
- Contact us at 800-824-4166 if you can't find exactly what you need

#### 4C-NW-40H

| Parameters        | Specifications                                                                             |
|-------------------|--------------------------------------------------------------------------------------------|
| Flange Size       | DN 40 ISO-KF                                                                               |
| Cross Type        | 4-Way                                                                                      |
| Material          | 304 stainless                                                                              |
| Tube OD           | 1-1/2"                                                                                     |
| Port Length       | 2.56"                                                                                      |
| Vacuum Range      | FKM: 1 · 10 <sup>-8</sup> mbar to 1 bar<br>Metal seal: 1 · 10 <sup>-10</sup> mbar to 1 bar |
| Temperature Range | FKM: -20 °C to 180 °C<br>Metal seal: -270 °C to 150 °C                                     |
| Weight            | 1.04 lbs                                                                                   |